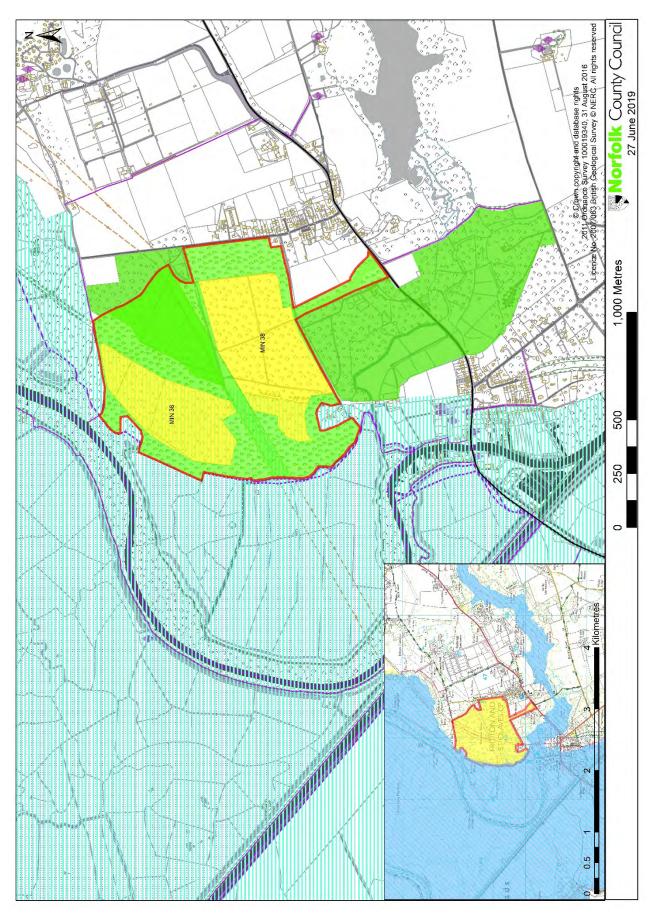

– land west of Bilney Road



MIN 23 - land north of Back Lane, Beeston





MIN 200 - land west of Cuckoo Lane, Carbrooke





MIN 35 – land at Heath Road, Eccles





Proposed sites at Snetterton: MIN 102 – land at North Farm, south of the River Thet and MIN 201 – land at Swangey Farm, north of North Road



Proposed sites in Attlebridge: MIN 55 - land at Keepers Cottage, MIN 202 - land south of Reepham Road and MIN 48 - land at Swannington Bottom Plantation, Felthorpe



Proposed sites: MIN 37 - land at Mayton Wood, Coltishall Road, Buxton and MIN 64 - land at Grange Farm, Buxton Road, Horstead

MIN 65 - land north of Stanninghall Quarry



MIN 96 - land at Grange Farm, Spixworth









## MIN 203 - land north of Welcome Pit, Burgh Castle

## MIN 38 - land at Waveney Forest, Fritton