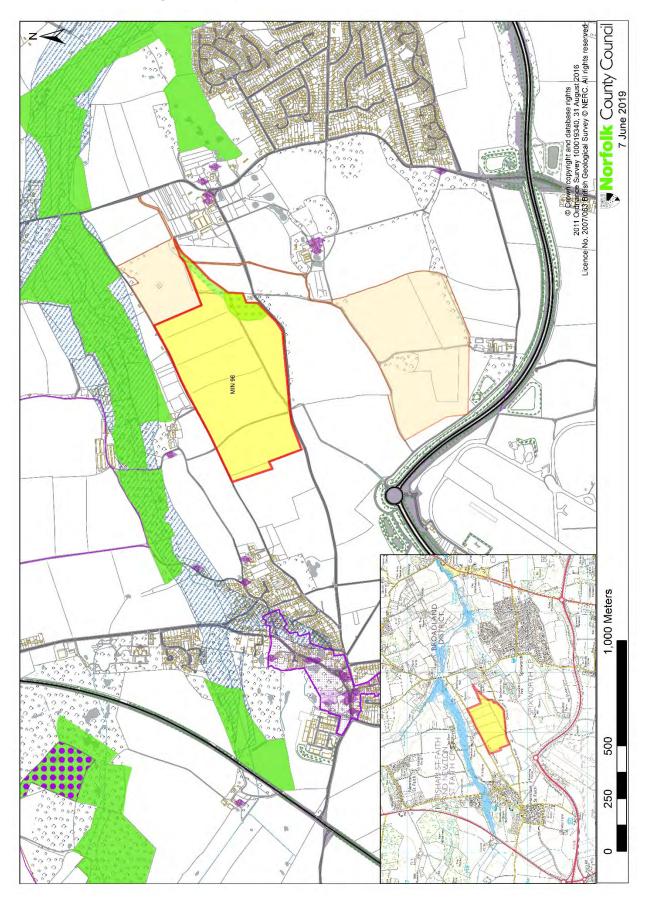

Proposed sites: MIN 37 - land at Mayton Wood, Coltishall Road, Buxton and MIN 64 - land at Grange Farm, Buxton Road, Horstead

MIN 65 - land north of Stanninghall Quarry

MIN 96 - land at Grange Farm, Spixworth