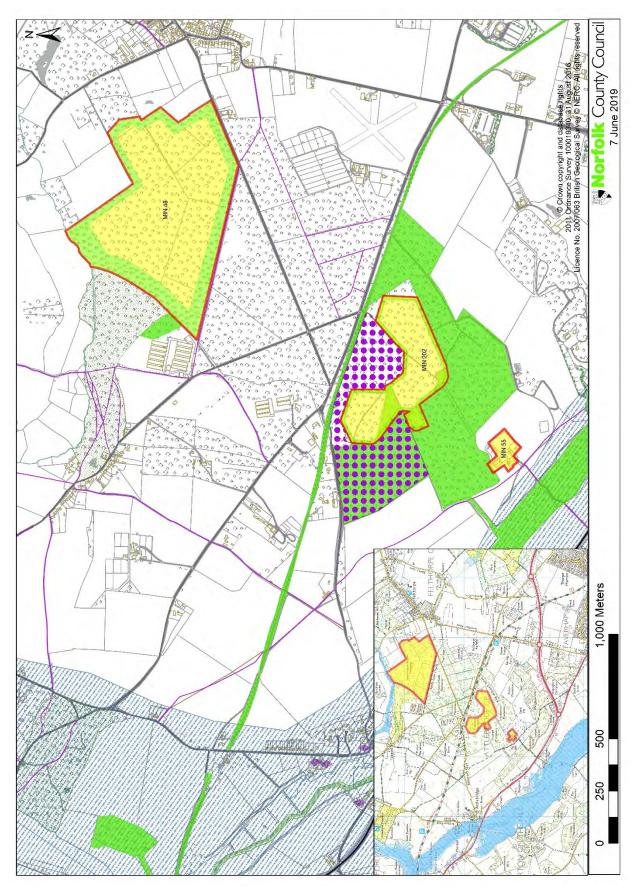

MIN 35 – land at Heath Road, Eccles

Proposed sites at Snetterton: MIN 102 – land at North Farm, south of the River Thet and MIN 201 – land at Swangey Farm, north of North Road

Proposed sites in Attlebridge: MIN 55 - land at Keepers Cottage, MIN 202 - land south of Reepham Road and MIN 48 - land at Swannington Bottom Plantation, Felthorpe