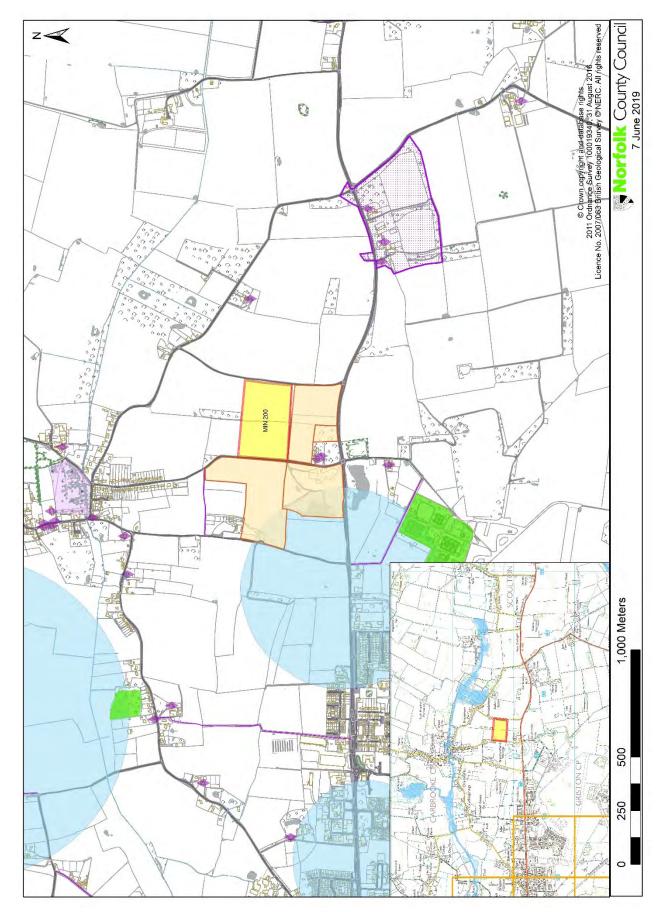

|      |
| MIN 209             | land adjacent to the A143, Earsham (Extension Area 1)             | C35  |
| MIN 210             | land adjacent to the A143, Earsham (Extension Area 2)             | C35  |
| MIN 211             | land west of Bath Hills Road, Earsham (Extension Area 3)          | C35  |
| MIN 25              | land at Manor Farm (between Loddon Road & Thorpe Road), Haddiscoe | C36  |
| MIN 92              | land east of Ferry Lane, Heckingham                               | C37  |
| MIN 212             | land south of Mundham Road, Mundham                               | C38  |



Proposed sites in Beetley: MIN 08 – land north of Stoney Lane, MIN 12 – land north of Chapel Lane, MIN 13 & MIN 51 – land west of Bilney Road



MIN 23 - land north of Back Lane, Beeston





MIN 200 - land west of Cuckoo Lane, Carbrooke





MIN 35 – land at Heath Road, Eccles





Proposed sites at Snetterton: MIN 102 – land at North Farm, south of the River Thet and MIN 201 – land at Swangey Farm, north of North Road



Proposed sites in Attlebridge: MIN 55 - land at Keepers Cottage, MIN 202 - land south of Reepham Road and MIN 48 - land at Swannington Bottom Plantation, Felthorpe



Proposed sites: MIN 37 - land at Mayton Wood, Coltishall Road, Buxton and MIN 64 - land at Grange Farm, Buxton Road, Horstead

MIN 65 - land north of Stanninghall Quarry



MIN 96 - land at Grange Farm, Spixworth









## MIN 203 - land north of Welcome Pit, Burgh Castle

## MIN 38 - land at Waveney Forest, Fritton