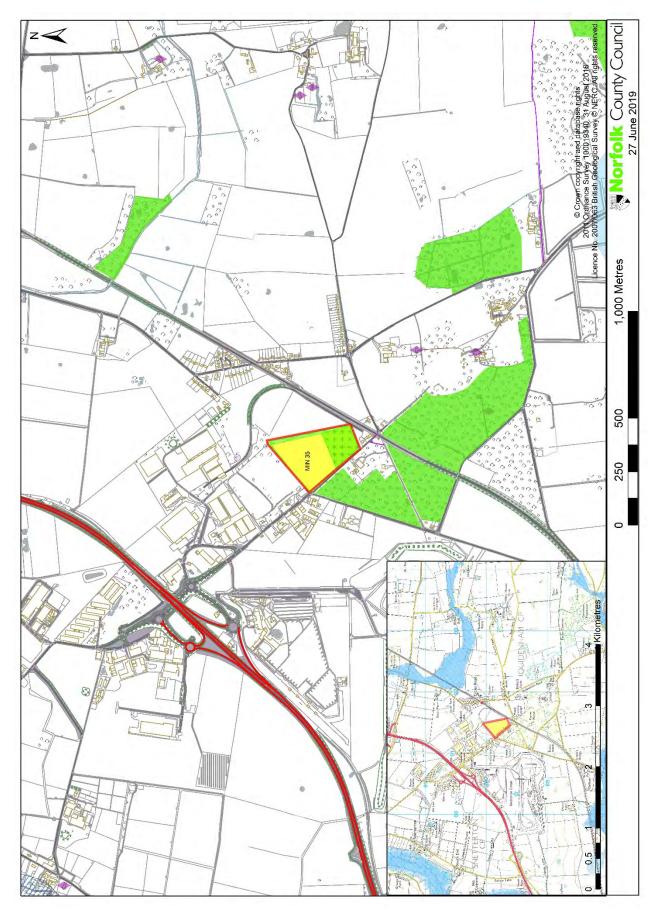

MIN 35 – land at Heath Road, Eccles

Proposed sites at Snetterton: MIN 102 – land at North Farm, south of the River Thet and MIN 201 – land at Swangey Farm, north of North Road

Proposed sites in Attlebridge: MIN 55 - land at Keepers Cottage, MIN 202 - land south of Reepham Road and MIN 48 - land at Swannington Bottom Plantation, Felthorpe