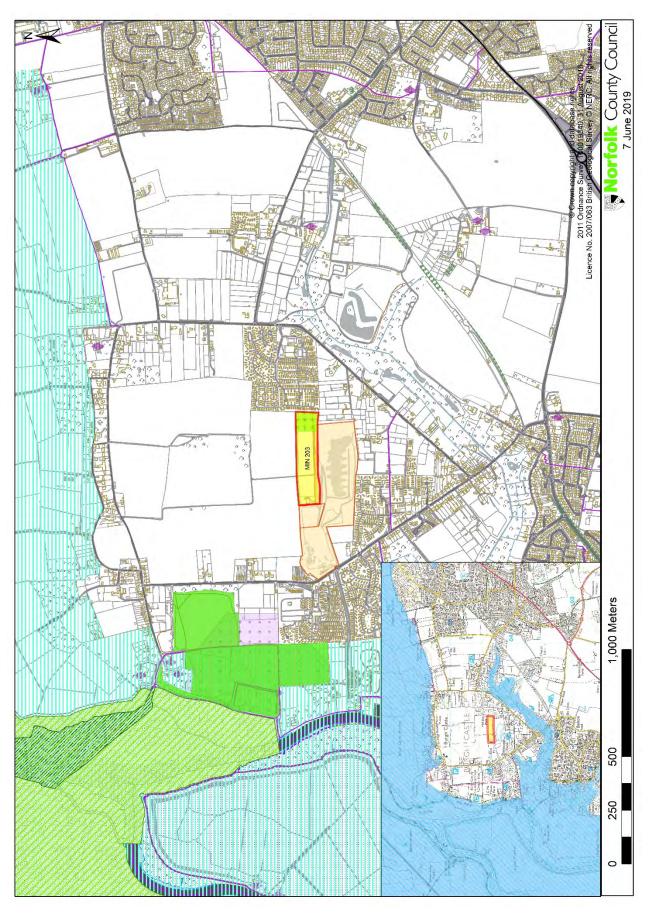

in Beetley: MIN 08 – land north of Stoney Lane, MIN 12 – land north of Chapel Lane, MIN 13 & MIN 51 – land west of Bilney Road



MIN 23 - land north of Back Lane, Beeston





MIN 200 - land west of Cuckoo Lane, Carbrooke





MIN 35 – land at Heath Road, Eccles





Proposed sites at Snetterton: MIN 102 – land at North Farm, south of the River Thet and MIN 201 – land at Swangey Farm, north of North Road



Proposed sites in Attlebridge: MIN 55 - land at Keepers Cottage, MIN 202 - land south of Reepham Road and MIN 48 - land at Swannington Bottom Plantation, Felthorpe



Proposed sites: MIN 37 - land at Mayton Wood, Coltishall Road, Buxton and MIN 64 - land at Grange Farm, Buxton Road, Horstead

MIN 65 - land north of Stanninghall Quarry



MIN 96 - land at Grange Farm, Spixworth









## MIN 203 - land north of Welcome Pit, Burgh Castle

## MIN 38 - land at Waveney Forest, Fritton