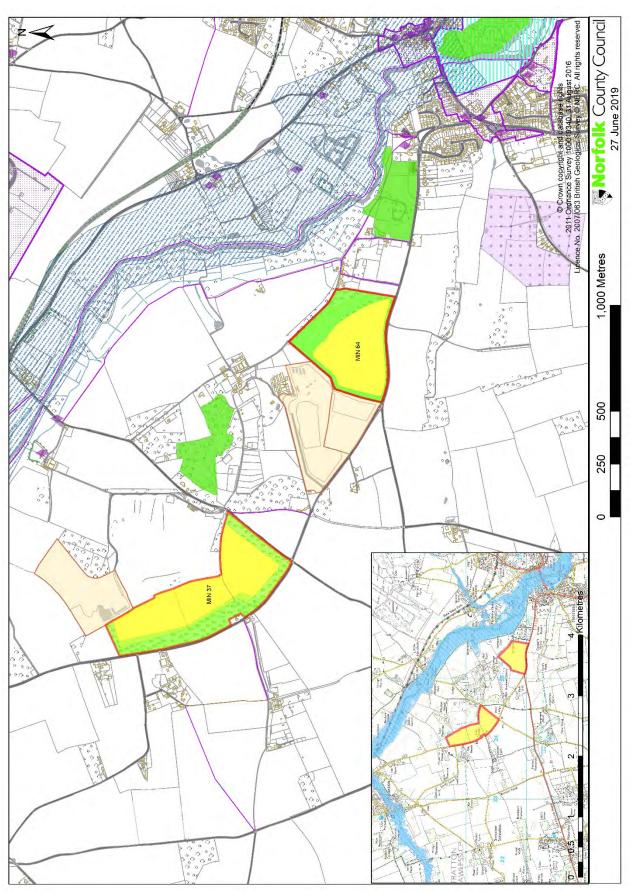

Proposed sites: MIN 37 - land at Mayton Wood, Coltishall Road, Buxton and MIN 64 - land at Grange Farm, Buxton Road, Horstead

MIN 65 - land north of Stanninghall Quarry

MIN 96 - land at Grange Farm, Spixworth