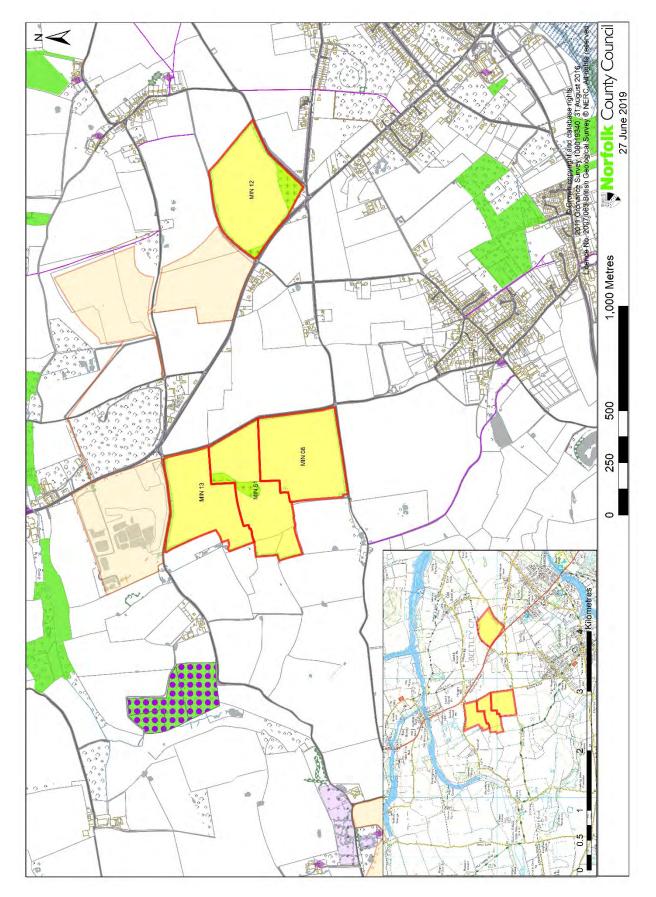

Proposed sites in Beetley: MIN 08 – land north of Stoney Lane, MIN 12 – land north of Chapel Lane, MIN 13 & MIN 51 – land west of Bilney Road

MIN 23 - land north of Back Lane, Beeston

MIN 200 - land west of Cuckoo Lane, Carbrooke