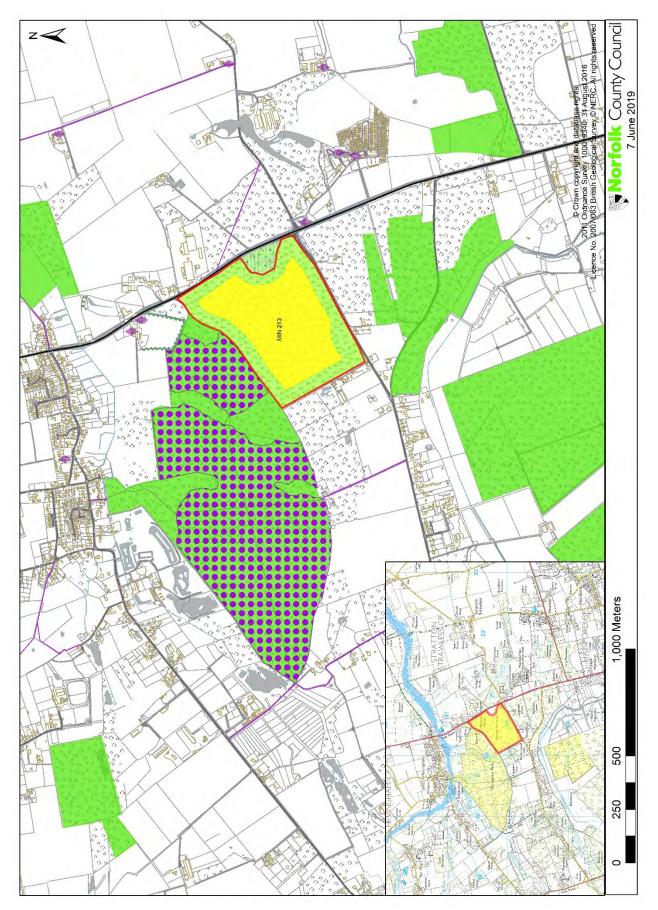

ites in Beetley: MIN 08 – land north of Stoney Lane, MIN 12 – land north of Chapel Lane, MIN 13 & MIN 51 – land west of Bilney Road



MIN 23 - land north of Back Lane, Beeston





MIN 200 - land west of Cuckoo Lane, Carbrooke





MIN 35 – land at Heath Road, Eccles





Proposed sites at Snetterton: MIN 102 – land at North Farm, south of the River Thet and MIN 201 – land at Swangey Farm, north of North Road



Proposed sites in Attlebridge: MIN 55 - land at Keepers Cottage, MIN 202 - land south of Reepham Road and MIN 48 - land at Swannington Bottom Plantation, Felthorpe



Proposed sites: MIN 37 - land at Mayton Wood, Coltishall Road, Buxton and MIN 64 - land at Grange Farm, Buxton Road, Horstead

MIN 65 - land north of Stanninghall Quarry



MIN 96 - land at Grange Farm, Spixworth









## MIN 203 - land north of Welcome Pit, Burgh Castle

## MIN 38 - land at Waveney Forest, Fritton