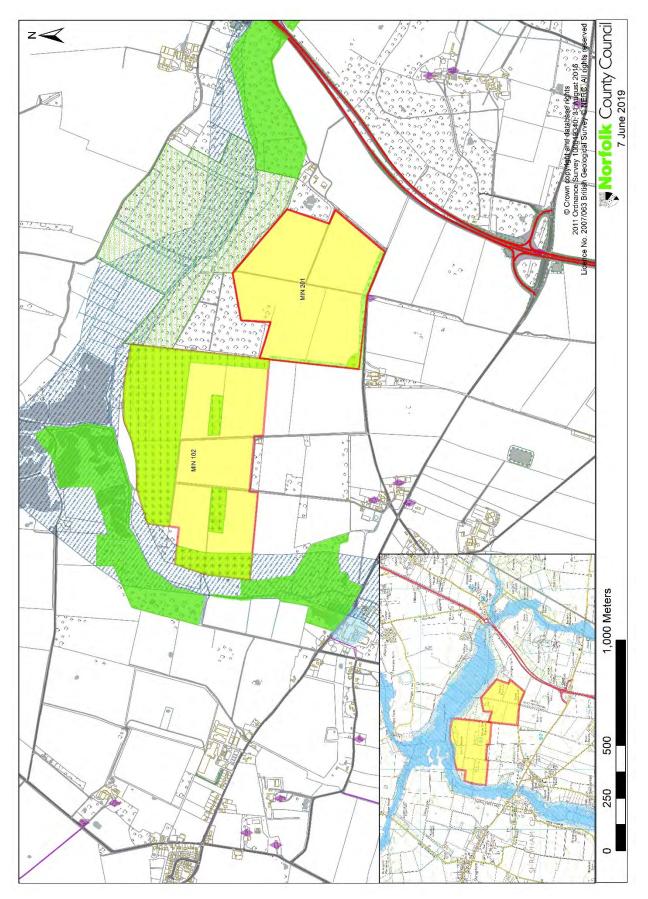

MIN 35 – land at Heath Road, Eccles

Proposed sites at Snetterton: MIN 102 – land at North Farm, south of the River Thet and MIN 201 – land at Swangey Farm, north of North Road

Proposed sites in Attlebridge: MIN 55 - land at Keepers Cottage, MIN 202 - land south of Reepham Road and MIN 48 - land at Swannington Bottom Plantation, Felthorpe