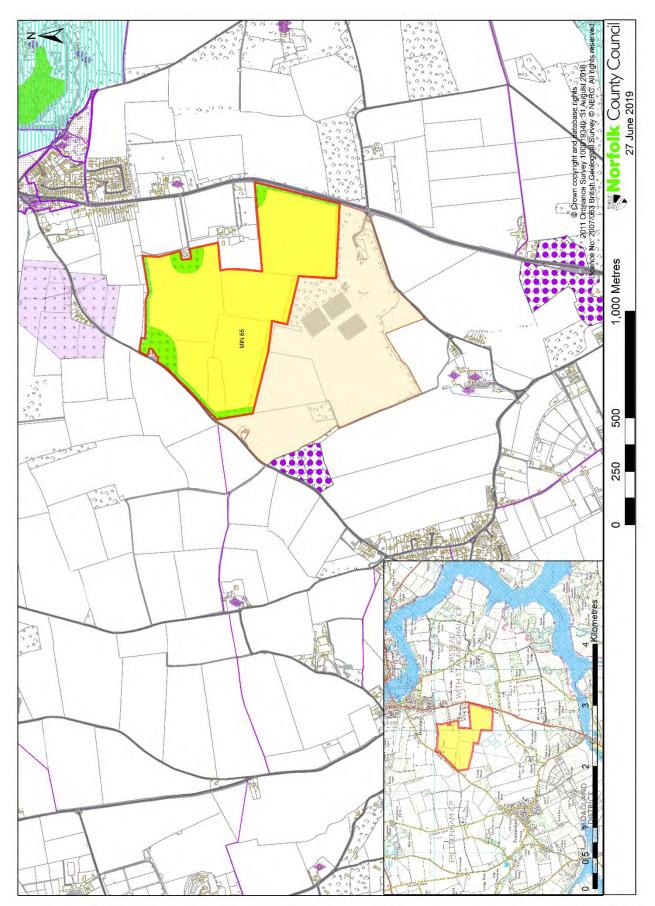

Proposed sites: MIN 37 - land at Mayton Wood, Coltishall Road, Buxton and MIN 64 - land at Grange Farm, Buxton Road, Horstead

MIN 65 - land north of Stanninghall Quarry

MIN 96 - land at Grange Farm, Spixworth