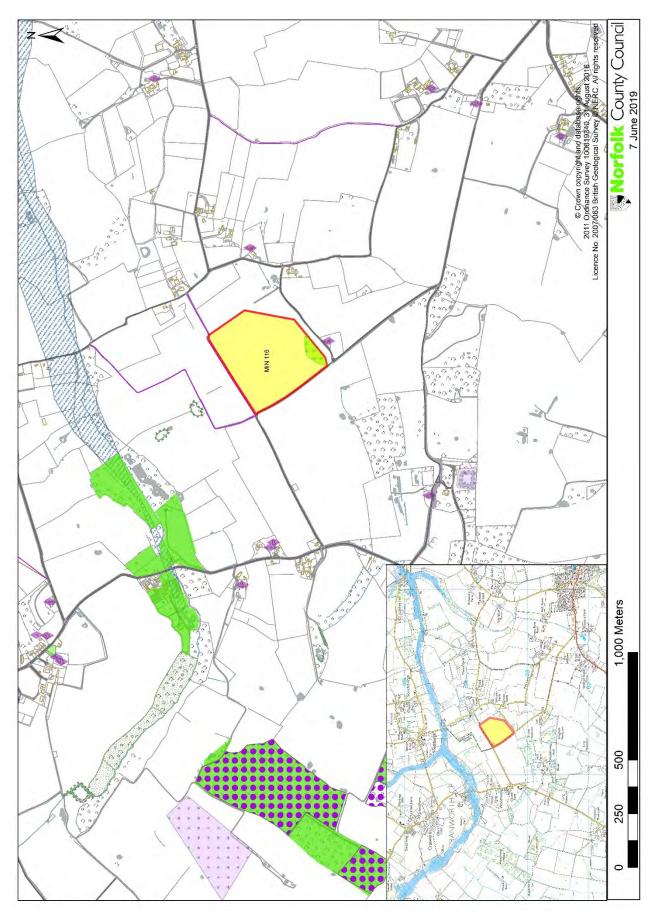

MIN 35 – land at Heath Road, Eccles

Proposed sites at Snetterton: MIN 102 – land at North Farm, south of the River Thet and MIN 201 – land at Swangey Farm, north of North Road

Proposed sites in Attlebridge: MIN 55 - land at Keepers Cottage, MIN 202 - land south of Reepham Road and MIN 48 - land at Swannington Bottom Plantation, Felthorpe