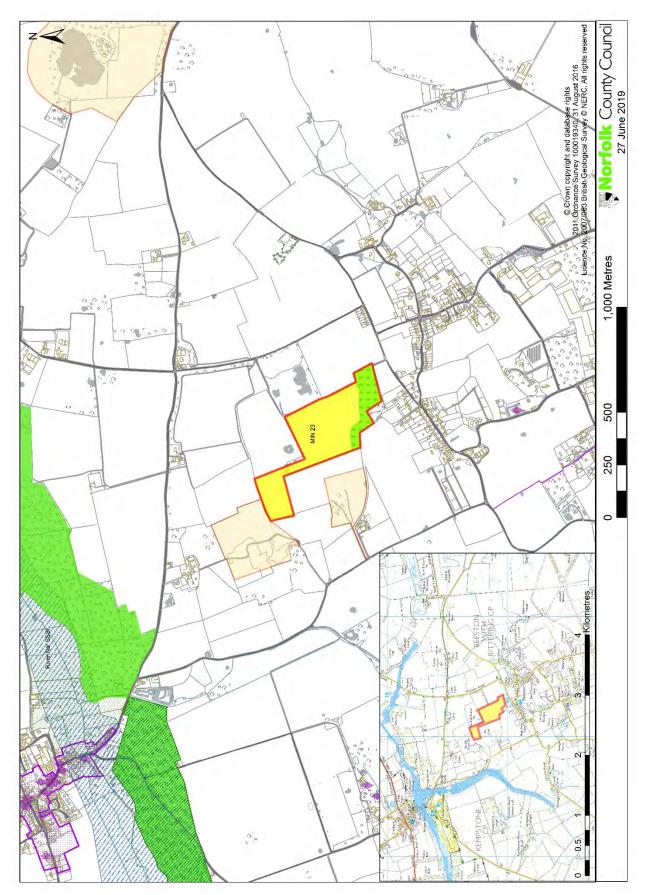

Proposed sites in Beetley: MIN 08 – land north of Stoney Lane, MIN 12 – land north of Chapel Lane, MIN 13 & MIN 51 – land west of Bilney Road

MIN 23 - land north of Back Lane, Beeston

MIN 200 - land west of Cuckoo Lane, Carbrooke