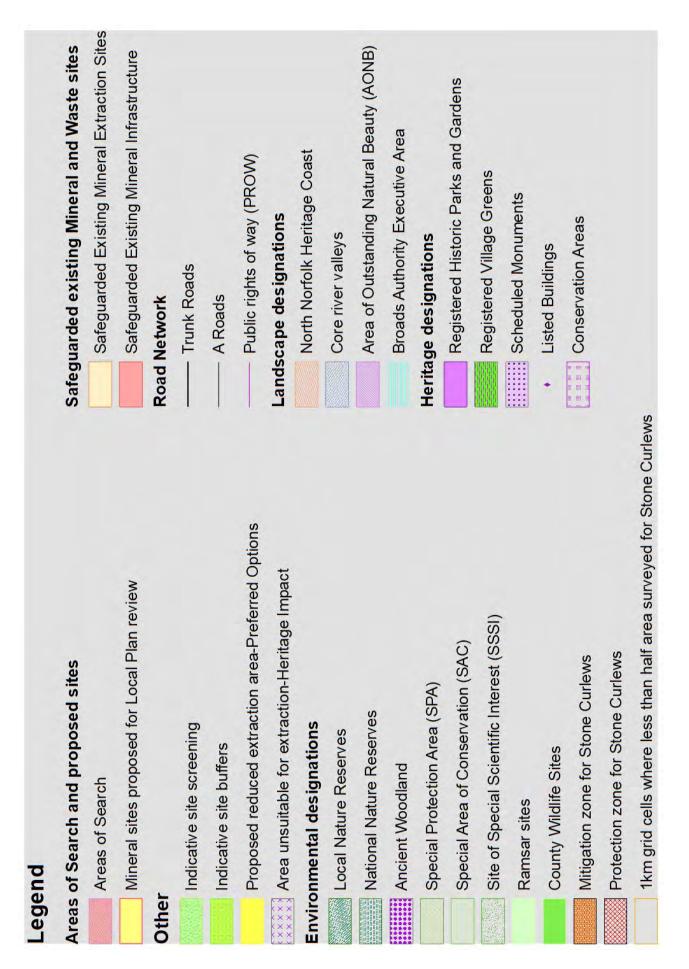

Proposed sites in Beetley: MIN 08 – land north of Stoney Lane, MIN 12 – land north of Chapel Lane, MIN 13 & MIN 51 – land west of Bilney Road

MIN 23 - land north of Back Lane, Beeston

MIN 200 - land west of Cuckoo Lane, Carbrooke