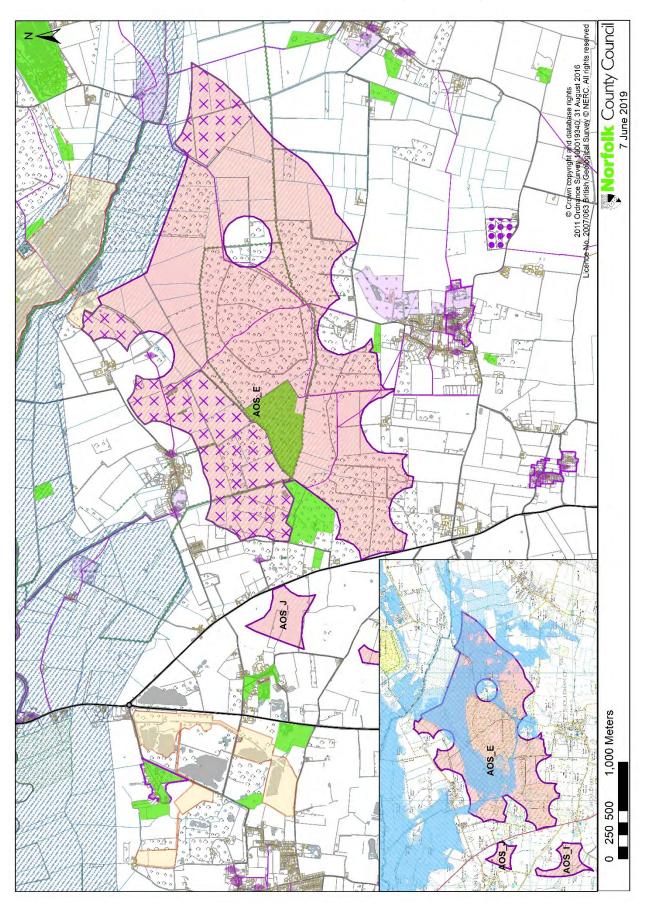

SIL 01 - land at Mintlyn South, Bawsey (silica sand)

Area of Search: AOS E - land to the north of Shouldham (silica sand)

Area of Search: AOS F - land to north of Stow Bardolph (silica sand)

Area of Search: AOS I - land to the east of South Runcton (silica sand)

Area of Search: AOS J - land to the east of Tottenhill (silica sand)

SIL 02 - land at Shouldham and Marham (silica sand)

MIN 69 - land north of Holt Road, Aylmerton

MIN 71 - land west of Norwich Road, Holt