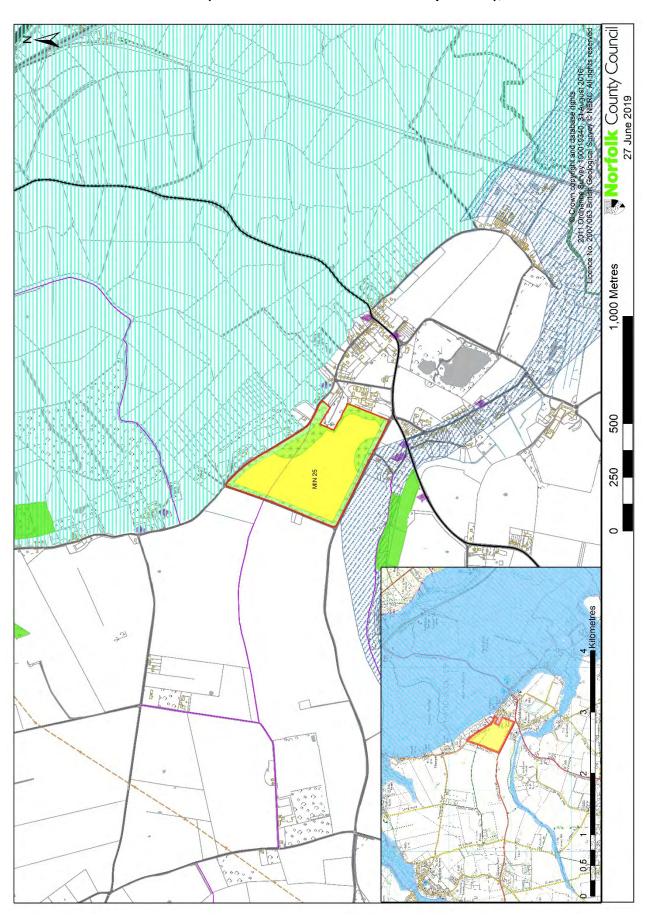

MIN 25 - land at Manor Farm (between Loddon Road and Thorpe Road), Haddiscoe

MIN 92 - land east of Ferry Lane, Heckingham

MIN 212 - land south of Mundham Road, Mundham