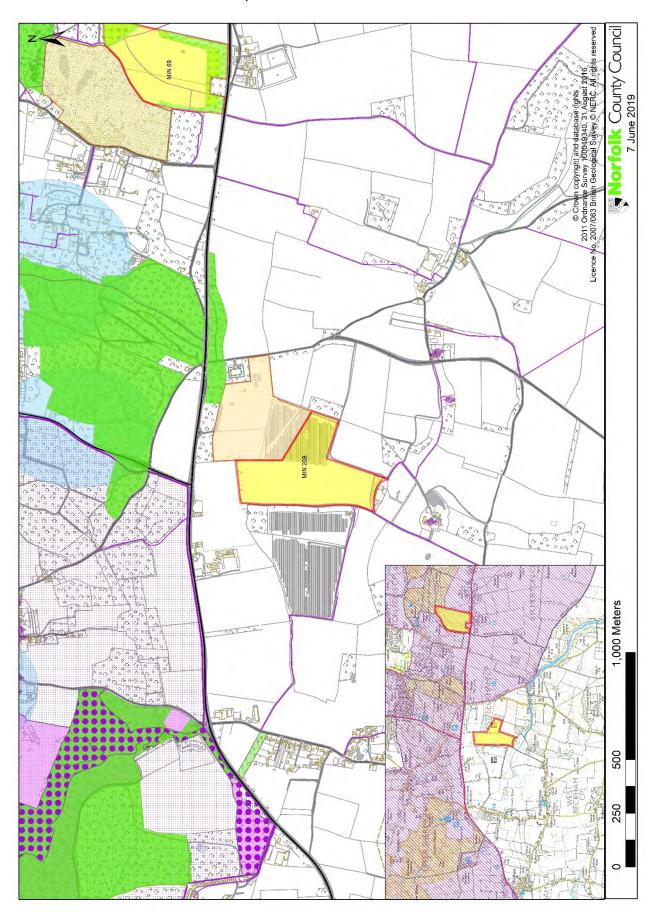

MIN 115 - land at Lord Anson's Wood, near North Walsham

MIN 207 - land at Pinkney Field, Briston, Edgefield

MIN 208 - land south of Holt Road, East Beckham

Proposed sites at Earsham: MIN 209 - land adjacent to the A143 (Extn Area 1), MIN 210 - land adjacent to the A143 (Extn Area 2), MIN 211 - land west of Bath Hills Road (Extn Area 3)