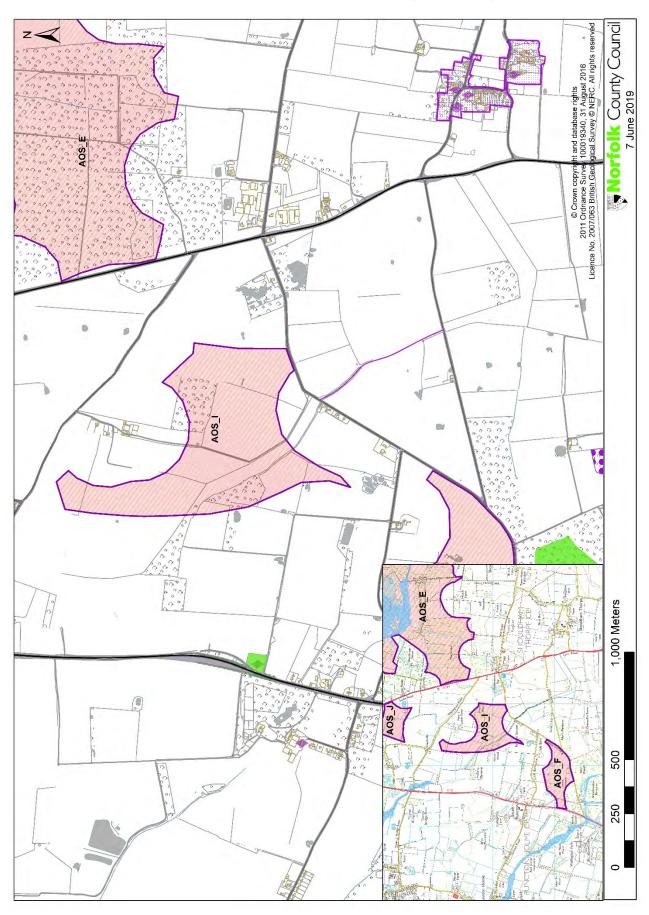

SIL 01 - land at Mintlyn South, Bawsey (silica sand)

Area of Search: AOS E - land to the north of Shouldham (silica sand)

Area of Search: AOS F - land to north of Stow Bardolph (silica sand)

Area of Search: AOS I - land to the east of South Runcton (silica sand)

Area of Search: AOS J - land to the east of Tottenhill (silica sand)

SIL 02 - land at Shouldham and Marham (silica sand)

MIN 69 - land north of Holt Road, Aylmerton

MIN 71 - land west of Norwich Road, Holt