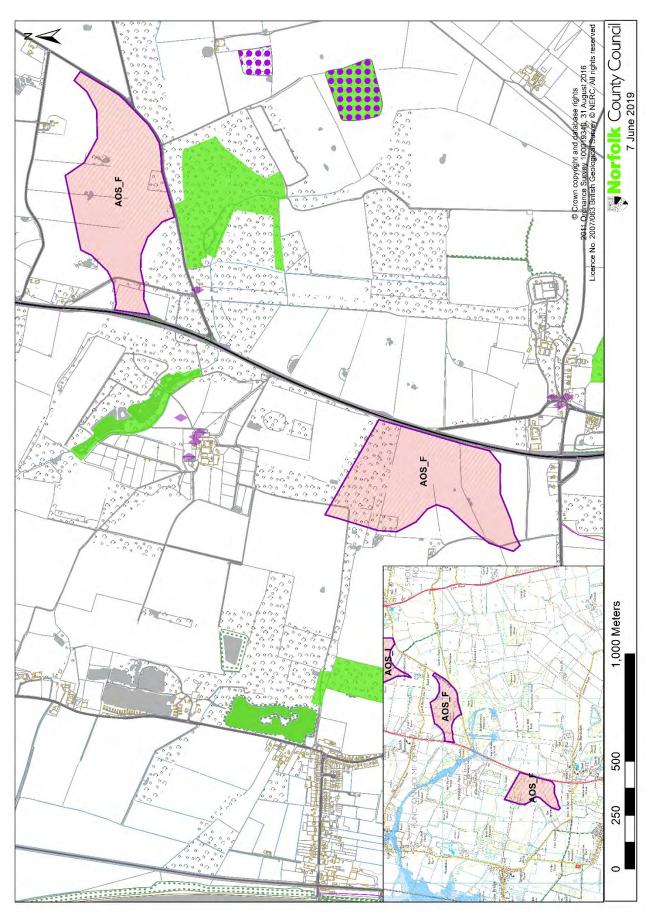

SIL 01 - land at Mintlyn South, Bawsey (silica sand)

Area of Search: AOS E - land to the north of Shouldham (silica sand)

Area of Search: AOS F - land to north of Stow Bardolph (silica sand)

Area of Search: AOS I - land to the east of South Runcton (silica sand)

Area of Search: AOS J - land to the east of Tottenhill (silica sand)

SIL 02 - land at Shouldham and Marham (silica sand)

MIN 69 - land north of Holt Road, Aylmerton

MIN 71 - land west of Norwich Road, Holt