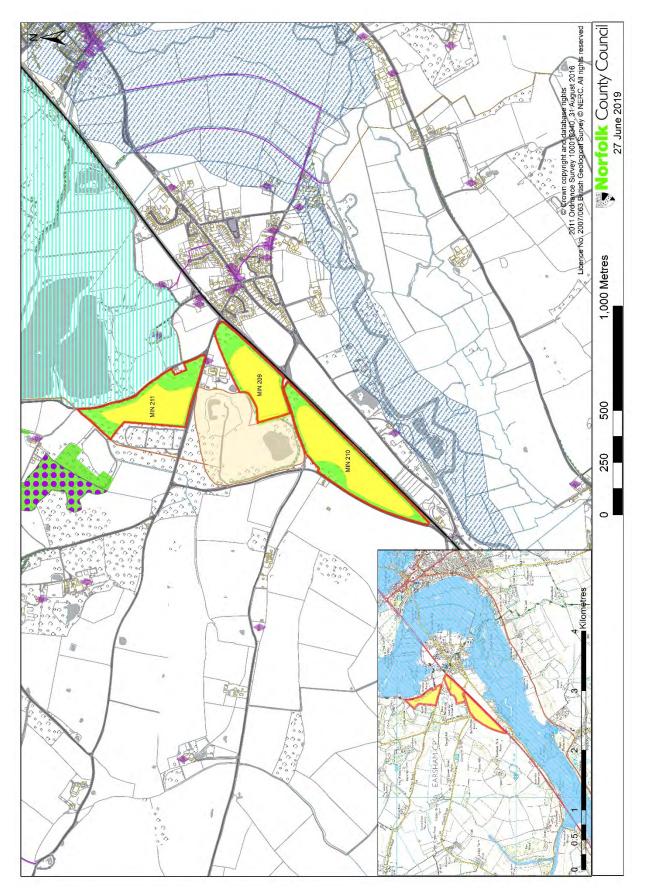

MIN 115 - land at Lord Anson's Wood, near North Walsham

MIN 207 - land at Pinkney Field, Briston, Edgefield

MIN 208 - land south of Holt Road, East Beckham

Proposed sites at Earsham: MIN 209 - land adjacent to the A143 (Extn Area 1), MIN 210 - land adjacent to the A143 (Extn Area 2), MIN 211 - land west of Bath Hills Road (Extn Area 3)