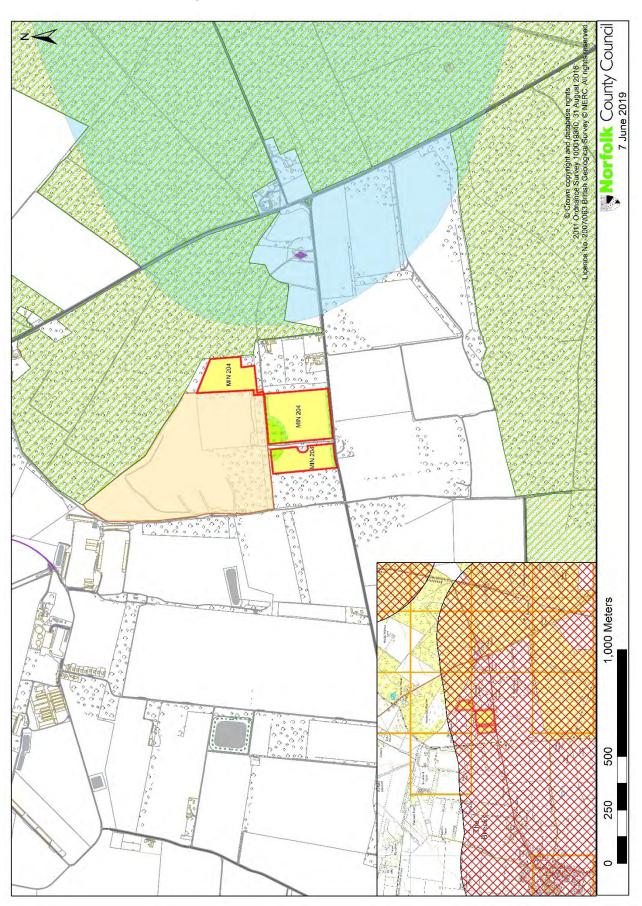

MIN 6 - land off East Winch Road, Mill Drove, Middleton

MIN 45 - land north of Coxford Abbey Quarry (south of Fakenham Road), East Rudham

MIN 204 - land north of Lodge Road, Feltwell

MIN 19 & MIN 205 - land north of the River Nar, Pentney