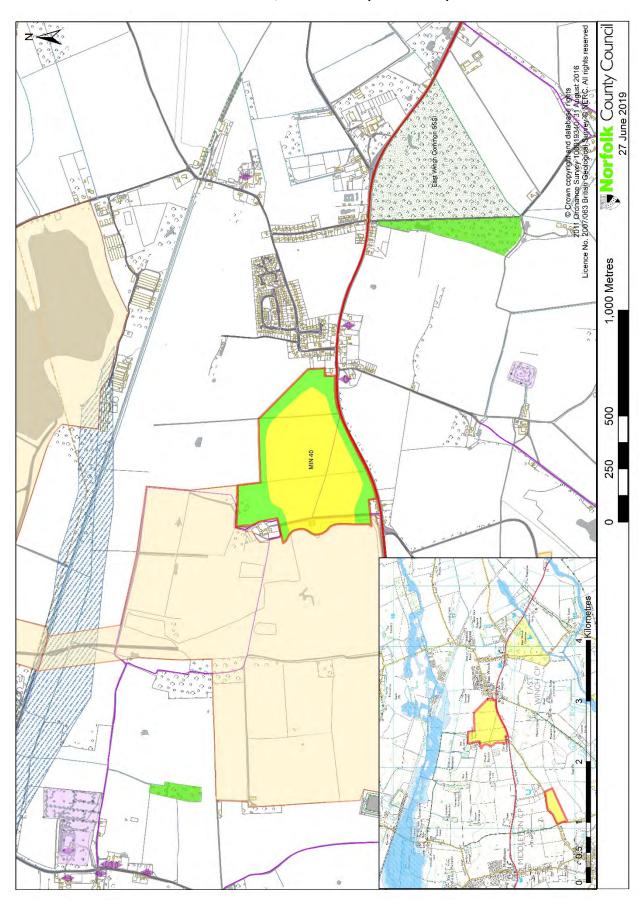

Proposed sites at Tottenhill: MIN 74 - land at Turf Field, MIN 77 - land at Runns Wood and MIN 206 - land at Oak Field

MIN 32 - land west of Lime Kiln Road, West Dereham

MIN 40 - land east of Grandcourt Farm, East Winch (silica sand)