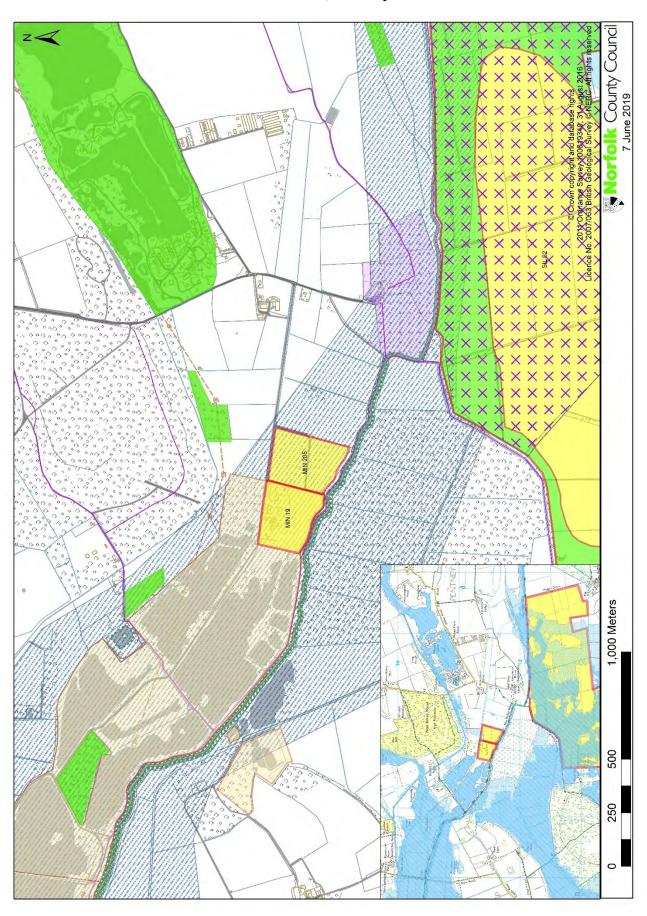

MIN 6 - land off East Winch Road, Mill Drove, Middleton

MIN 45 - land north of Coxford Abbey Quarry (south of Fakenham Road), East Rudham

MIN 204 - land north of Lodge Road, Feltwell

MIN 19 & MIN 205 - land north of the River Nar, Pentney