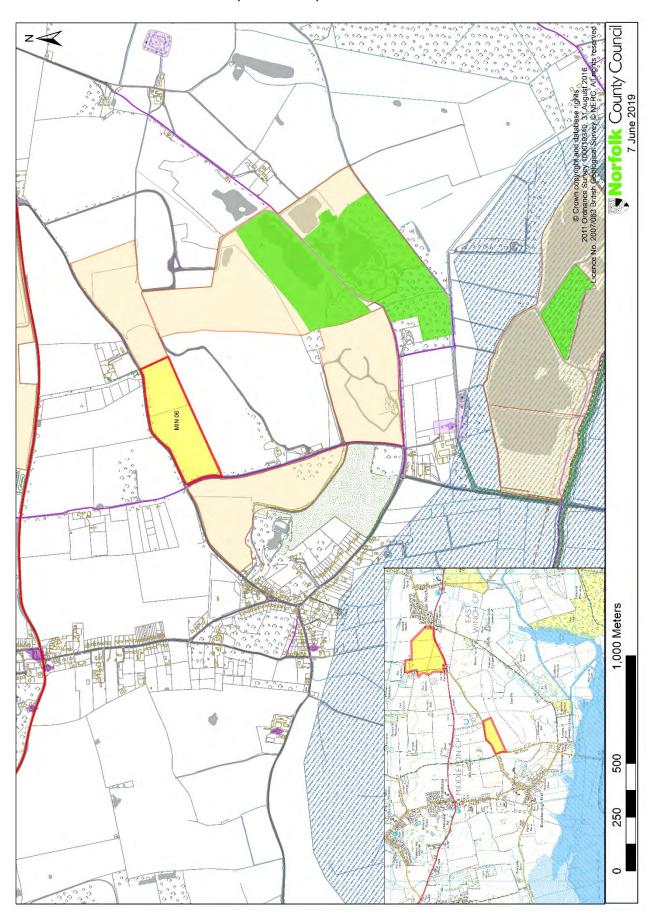

MIN 6 - land off East Winch Road, Mill Drove, Middleton

MIN 45 - land north of Coxford Abbey Quarry (south of Fakenham Road), East Rudham

MIN 204 - land north of Lodge Road, Feltwell

MIN 19 & MIN 205 - land north of the River Nar, Pentney