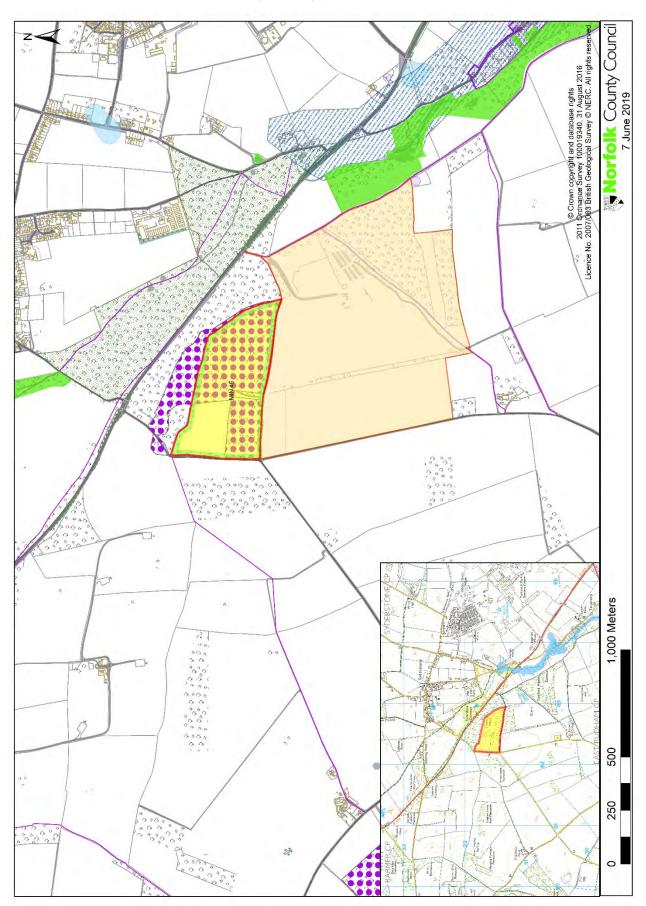

MIN 6 - land off East Winch Road, Mill Drove, Middleton

MIN 45 - land north of Coxford Abbey Quarry (south of Fakenham Road), East Rudham

MIN 204 - land north of Lodge Road, Feltwell

MIN 19 & MIN 205 - land north of the River Nar, Pentney