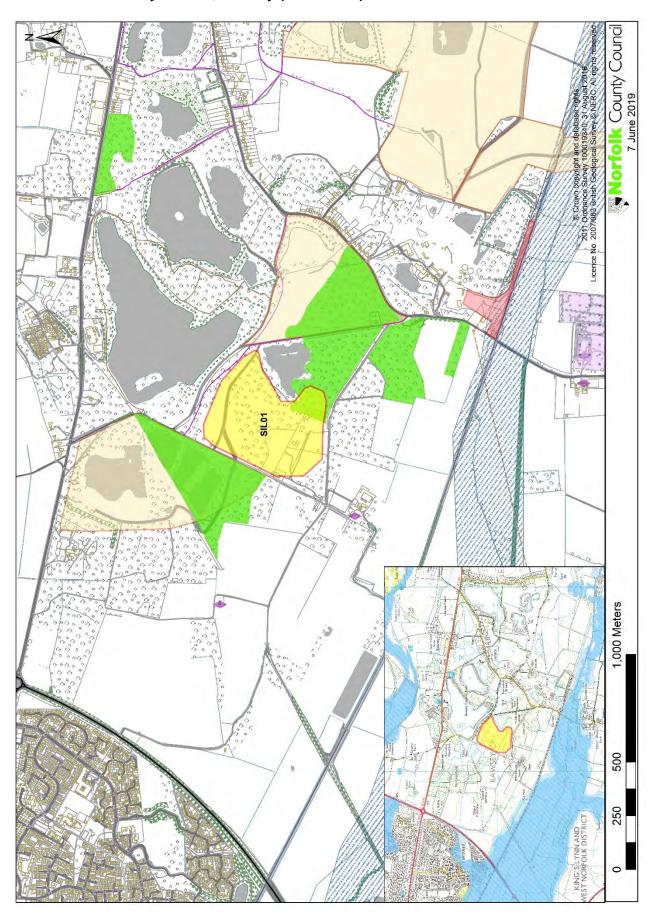

SIL 01 - land at Mintlyn South, Bawsey (silica sand)

Area of Search: AOS E - land to the north of Shouldham (silica sand)

Area of Search: AOS F - land to north of Stow Bardolph (silica sand)

Area of Search: AOS I - land to the east of South Runcton (silica sand)