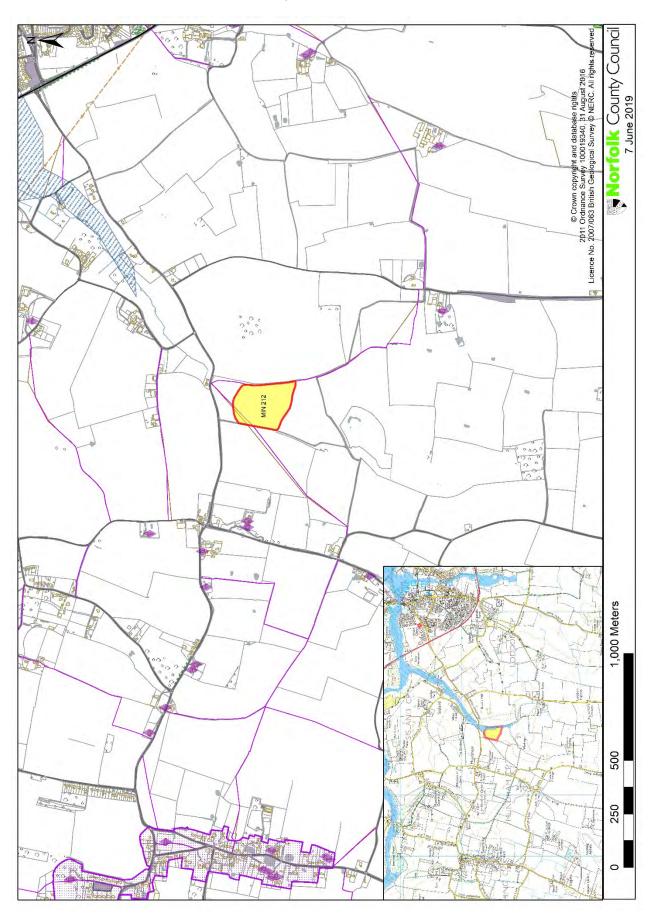

MIN 25 - land at Manor Farm (between Loddon Road and Thorpe Road), Haddiscoe

MIN 92 - land east of Ferry Lane, Heckingham

MIN 212 - land south of Mundham Road, Mundham