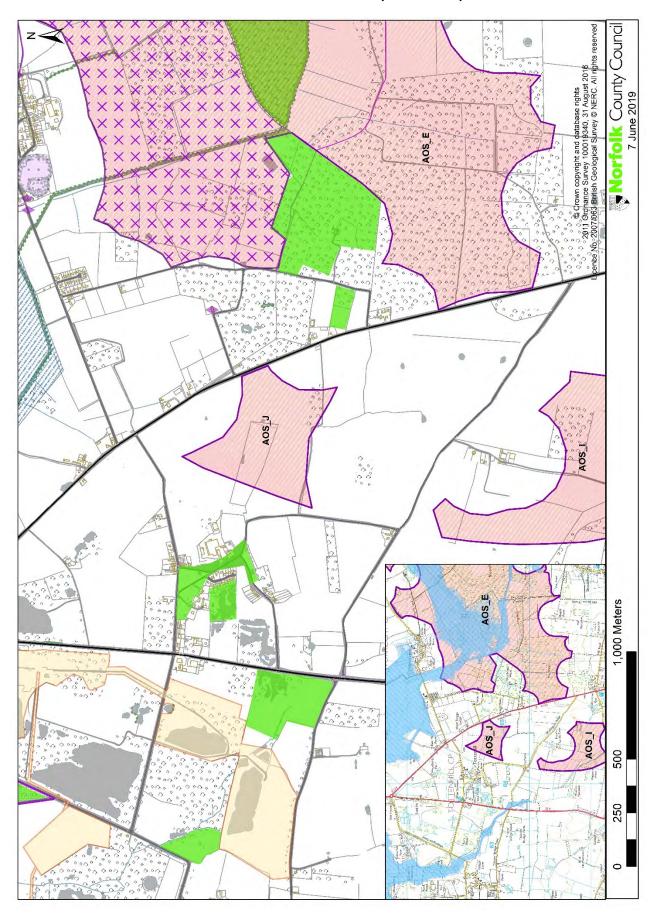

SIL 01 - land at Mintlyn South, Bawsey (silica sand)

Area of Search: AOS E - land to the north of Shouldham (silica sand)

Area of Search: AOS F - land to north of Stow Bardolph (silica sand)

Area of Search: AOS I - land to the east of South Runcton (silica sand)

Area of Search: AOS J - land to the east of Tottenhill (silica sand)

SIL 02 - land at Shouldham and Marham (silica sand)

MIN 69 - land north of Holt Road, Aylmerton

MIN 71 - land west of Norwich Road, Holt