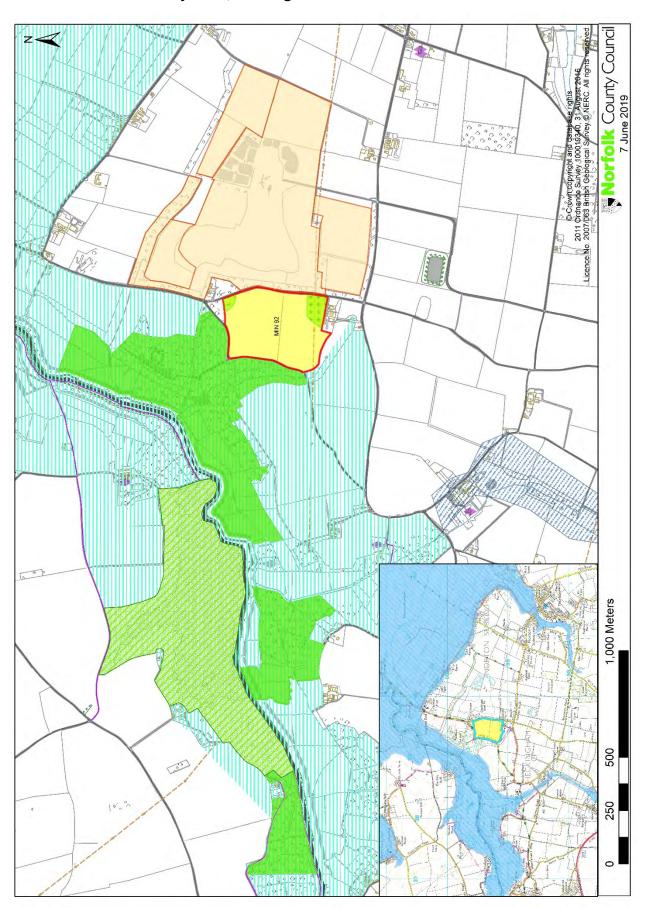

MIN 25 - land at Manor Farm (between Loddon Road and Thorpe Road), Haddiscoe

MIN 92 - land east of Ferry Lane, Heckingham

MIN 212 - land south of Mundham Road, Mundham