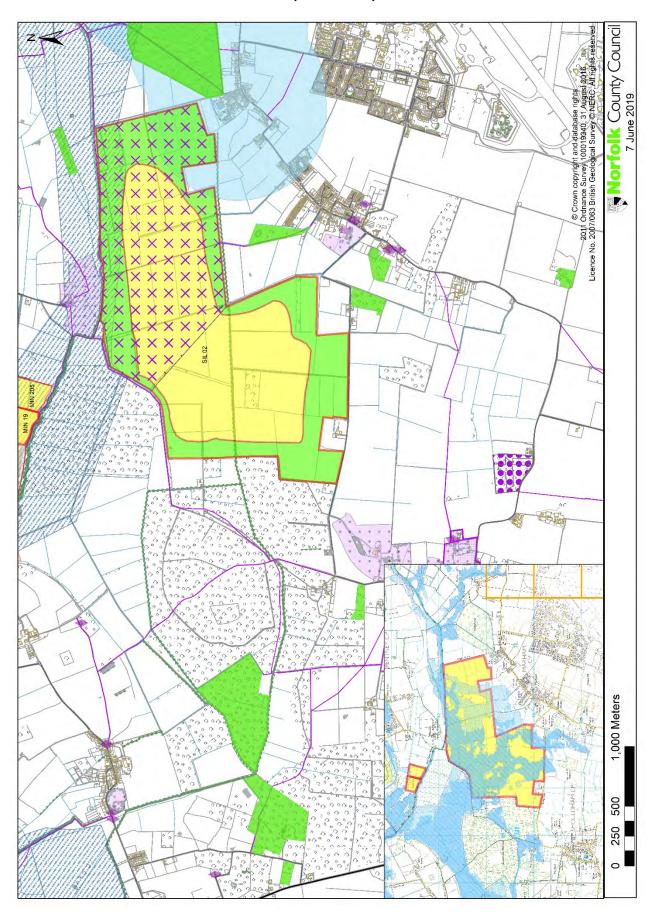

Area of Search: AOS J - land to the east of Tottenhill (silica sand)

SIL 02 - land at Shouldham and Marham (silica sand)

MIN 69 - land north of Holt Road, Aylmerton

MIN 71 - land west of Norwich Road, Holt