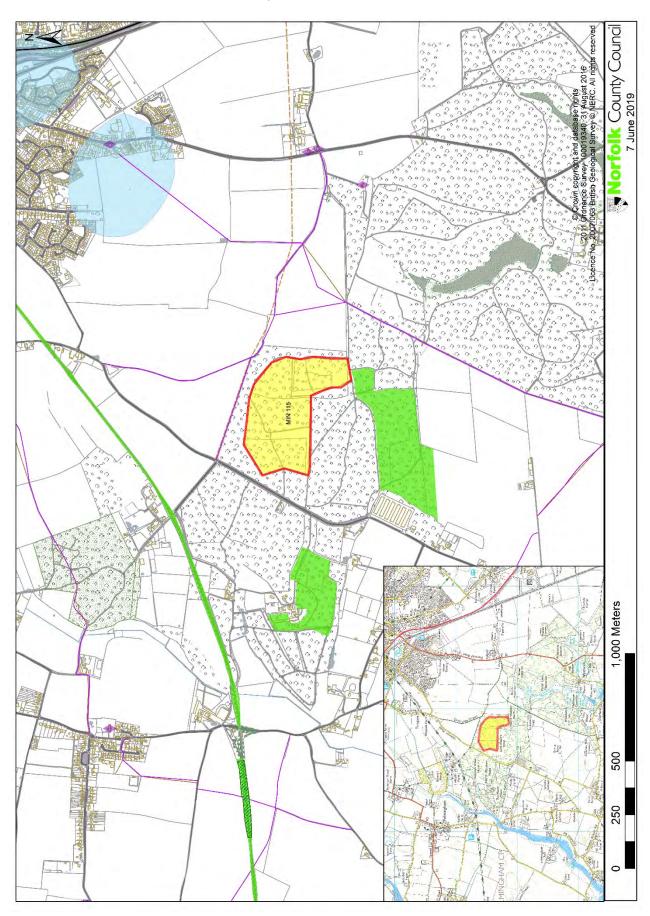

MIN 115 - land at Lord Anson's Wood, near North Walsham

MIN 207 - land at Pinkney Field, Briston, Edgefield

MIN 208 - land south of Holt Road, East Beckham

Proposed sites at Earsham: MIN 209 - land adjacent to the A143 (Extn Area 1), MIN 210 - land adjacent to the A143 (Extn Area 2), MIN 211 - land west of Bath Hills Road (Extn Area 3)