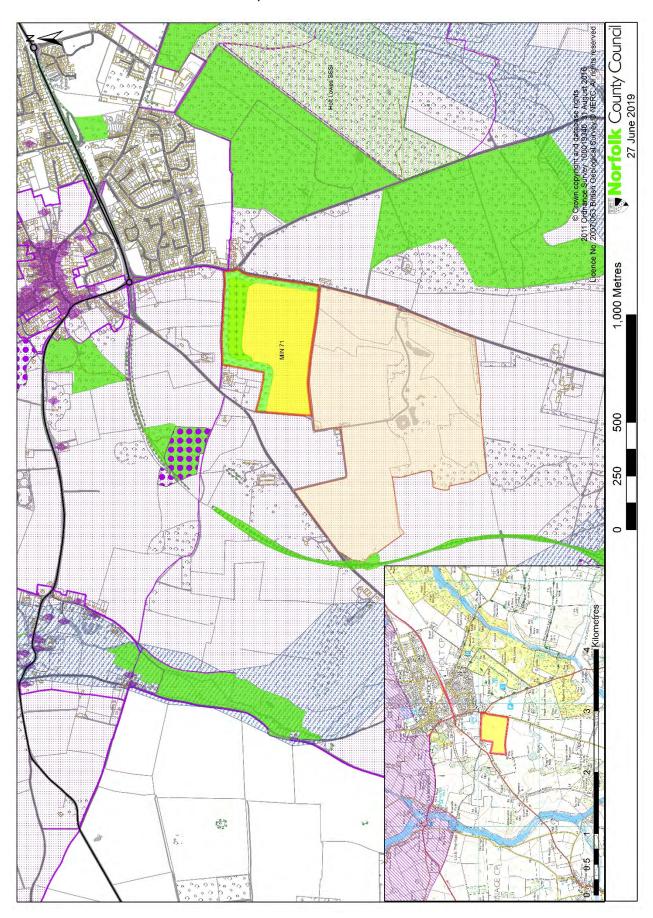

Area of Search: AOS J - land to the east of Tottenhill (silica sand)

SIL 02 - land at Shouldham and Marham (silica sand)

MIN 69 - land north of Holt Road, Aylmerton

MIN 71 - land west of Norwich Road, Holt