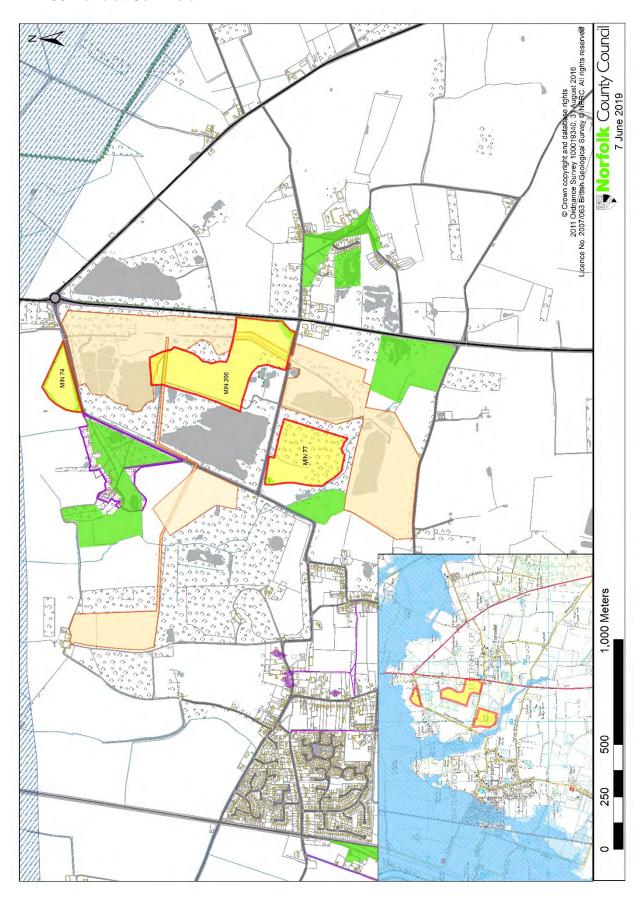

Proposed sites at Tottenhill: MIN 74 - land at Turf Field, MIN 77 - land at Runns Wood and MIN 206 - land at Oak Field

MIN 32 - land west of Lime Kiln Road, West Dereham

MIN 40 - land east of Grandcourt Farm, East Winch (silica sand)