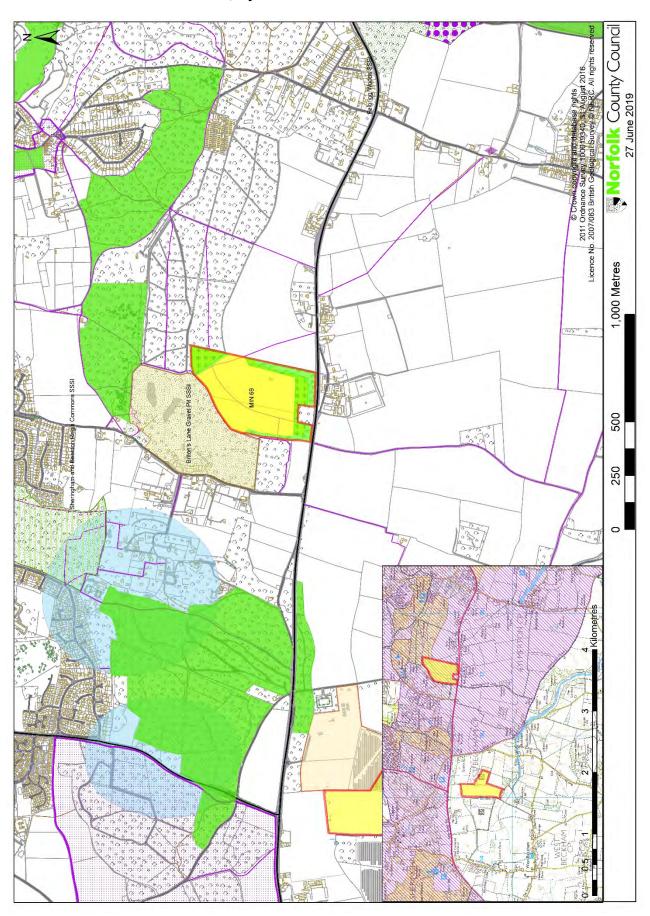

Area of Search: AOS J - land to the east of Tottenhill (silica sand)

SIL 02 - land at Shouldham and Marham (silica sand)

MIN 69 - land north of Holt Road, Aylmerton

MIN 71 - land west of Norwich Road, Holt