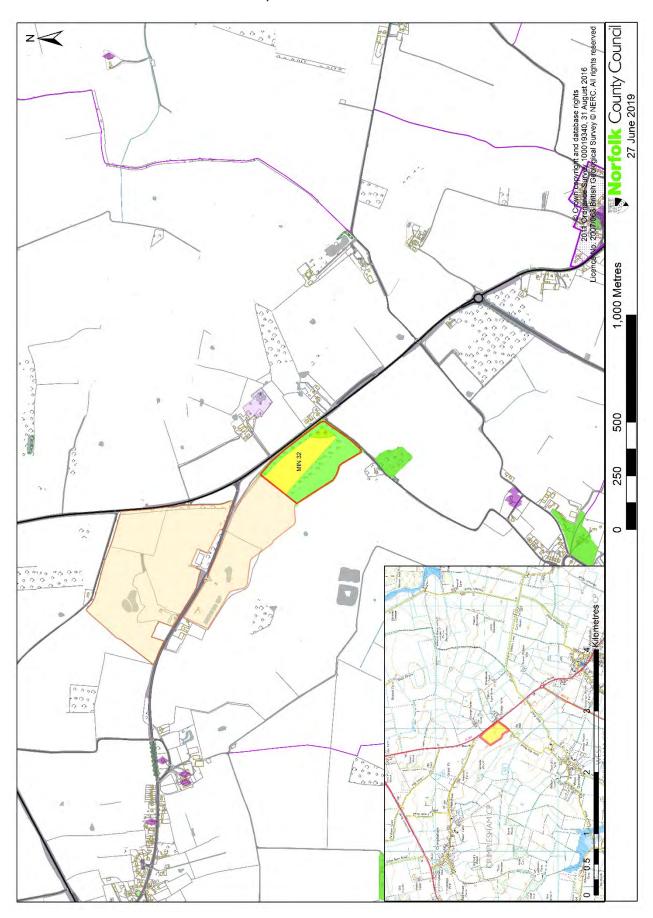

Proposed sites at Tottenhill: MIN 74 - land at Turf Field, MIN 77 - land at Runns Wood and MIN 206 - land at Oak Field

MIN 32 - land west of Lime Kiln Road, West Dereham

MIN 40 - land east of Grandcourt Farm, East Winch (silica sand)