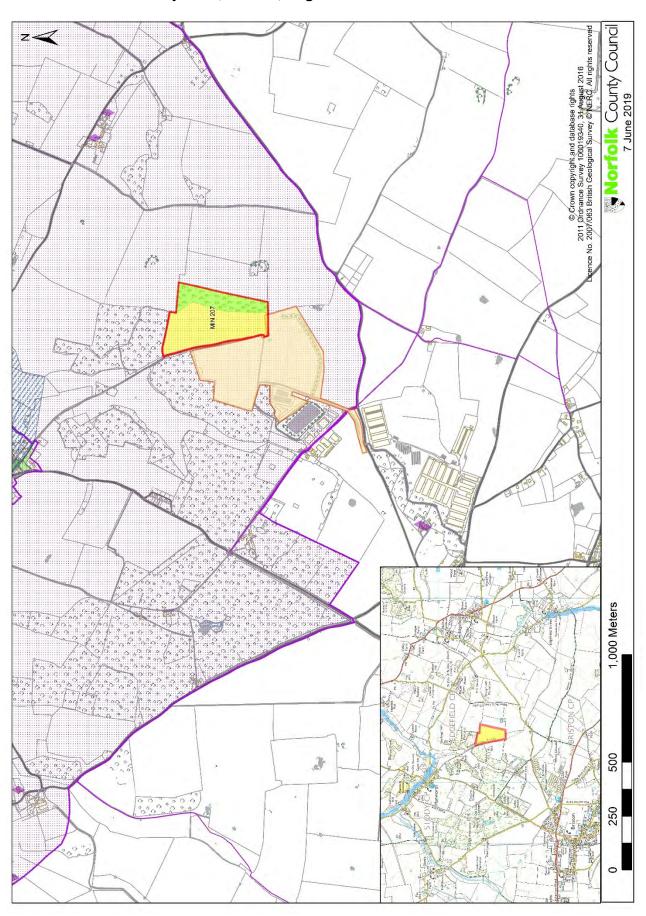

MIN 115 - land at Lord Anson's Wood, near North Walsham

MIN 207 - land at Pinkney Field, Briston, Edgefield

MIN 208 - land south of Holt Road, East Beckham

Proposed sites at Earsham: MIN 209 - land adjacent to the A143 (Extn Area 1), MIN 210 - land adjacent to the A143 (Extn Area 2), MIN 211 - land west of Bath Hills Road (Extn Area 3)