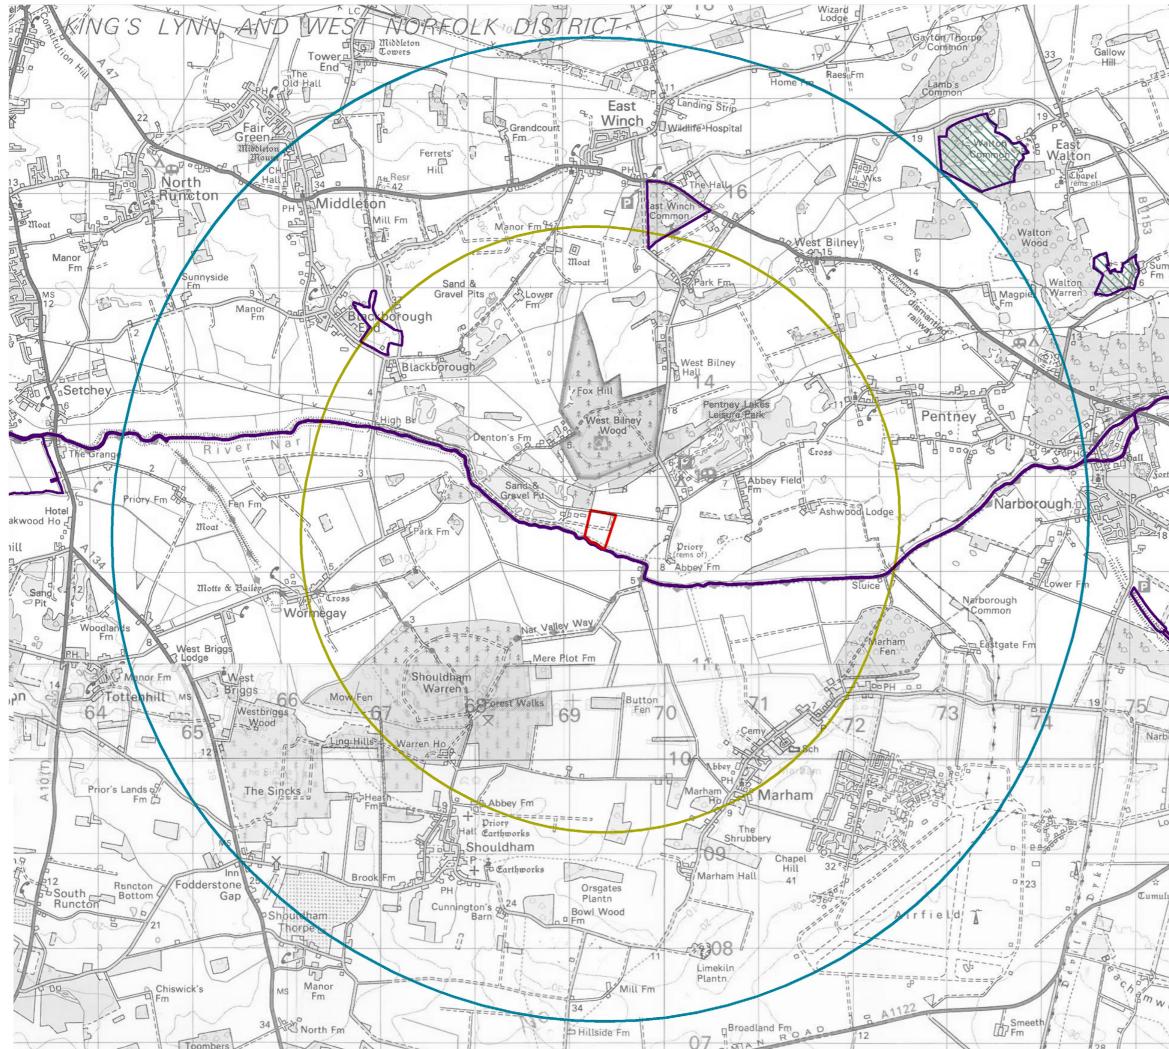

Designations within 3km of site:

Broads Authority Executive Area

(not present within 3km of site)

For designations with 250m radius study areas or site extent study areas, refer to Site Plan 2

E17841 Pentney Quarry, Kings Lynn

Site Plan 1

Scale 1:40,000 @ A3

July 2017

W