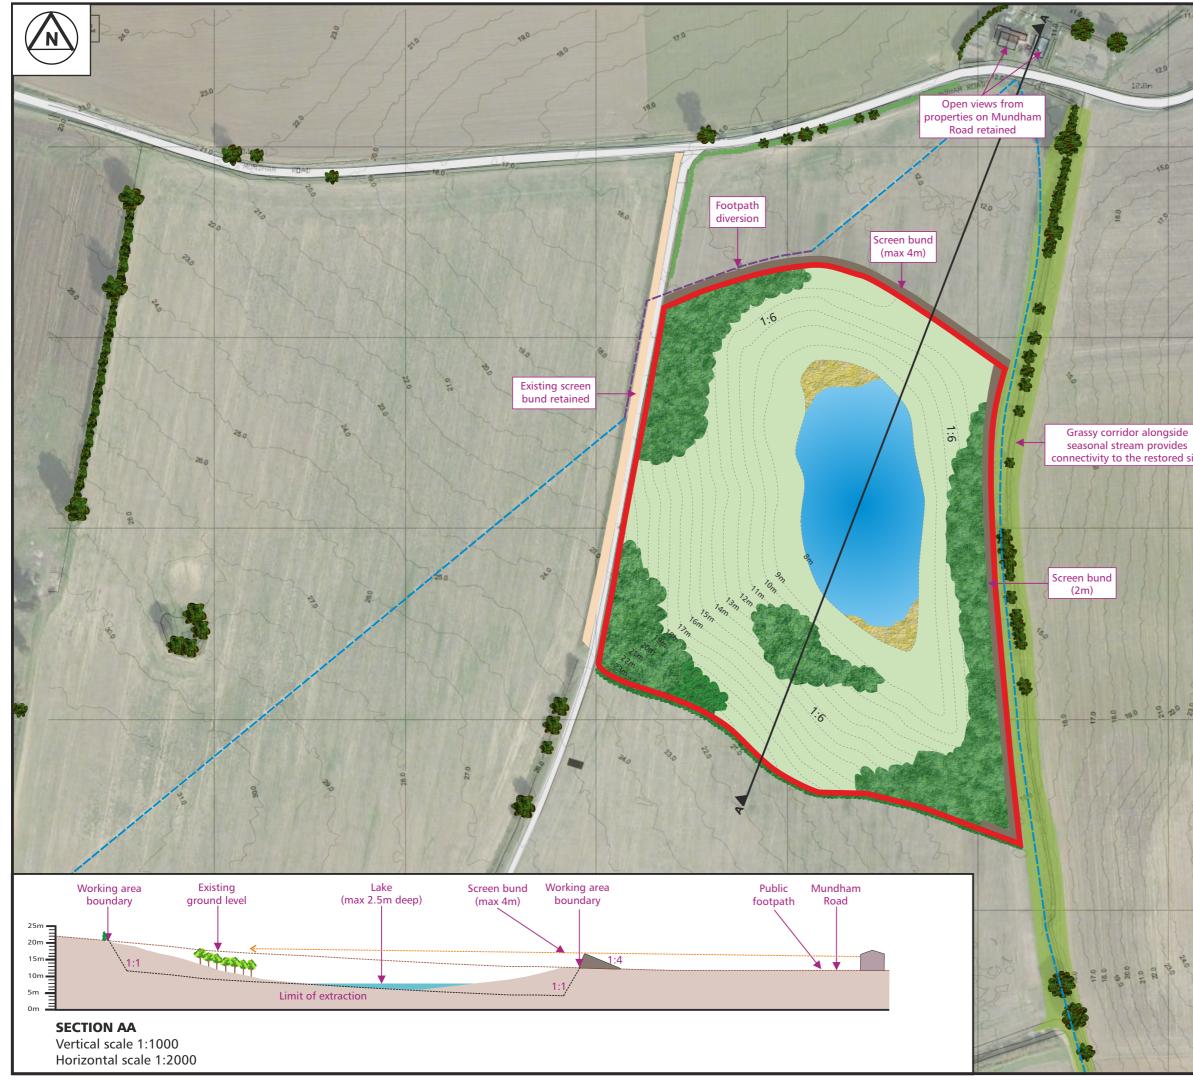

| -    |                                                                                                                                |                                                                      |                               |  |
|------|--------------------------------------------------------------------------------------------------------------------------------|----------------------------------------------------------------------|-------------------------------|--|
| 10   | KEY                                                                                                                            |                                                                      |                               |  |
| AN   |                                                                                                                                | Working area                                                         |                               |  |
|      |                                                                                                                                | Existing grassy strip<br>stream                                      | alongside seasonal            |  |
| 1    | Proposed species rich acid grassland to be sown on graded subsoils/sand                                                        |                                                                      |                               |  |
| ~    |                                                                                                                                | Existing trees/veget                                                 | ation                         |  |
|      | and the second second                                                                                                          | Proposed scrub woodland (NVC W16 oak/birch)                          |                               |  |
| 18.0 | 8** <i>***</i> ***                                                                                                             | Proposed hedgerow                                                    |                               |  |
| ~~   |                                                                                                                                | Existing screen bund                                                 |                               |  |
| 1    |                                                                                                                                | Proposed screen bund                                                 |                               |  |
| 5    |                                                                                                                                | Proposed water body managed for nature conservation (max depth 2.5m) |                               |  |
| 3    | 15m                                                                                                                            | Existing contour                                                     |                               |  |
| site | 10m                                                                                                                            | Proposed restoration contour                                         |                               |  |
| -    | Public footpath                                                                                                                |                                                                      |                               |  |
| 1    | Proposed footpath diversion                                                                                                    |                                                                      |                               |  |
| 81   | Road                                                                                                                           |                                                                      |                               |  |
| { {  | Cross section                                                                                                                  |                                                                      |                               |  |
|      | <b>Note:</b><br>1. Details overlaid on aerial photograph supplied by                                                           |                                                                      |                               |  |
|      | Bing Maps C HERE.<br>2. Existing contours provided by Lidar data.                                                              |                                                                      |                               |  |
| 24.0 | PHILIP PARKER ASSOCIATES                                                                                                       |                                                                      |                               |  |
| 11   | WHITE ROW COTTAGE : 7 LEZIATE DROVE : POTT ROW<br>NR KINGS LYNN : NORFOLK : PE32 1DB<br>TEL : 01553 630842  FAX : 01553 630843 |                                                                      |                               |  |
|      | E-Mail : admin@philipparkerassociates.co.uk                                                                                    |                                                                      |                               |  |
| ţ    | EARSHAM GRAVELS LTD                                                                                                            |                                                                      |                               |  |
|      | PROJECT                                                                                                                        |                                                                      |                               |  |
| -    | PROPOSED EXTENSION TO MUNDHAM QUARRY                                                                                           |                                                                      |                               |  |
| 4    | DRAWING TITLE                                                                                                                  |                                                                      |                               |  |
| 2    | RESTORATION PLAN                                                                                                               |                                                                      |                               |  |
| L.L. | SCALE<br>1:2000                                                                                                                | DATE<br>JUNE 2017                                                    | DWG NO REV<br>P2017 - 06 D1 A |  |
| 11   | REV DATE<br>A JUNE 20                                                                                                          |                                                                      | dated                         |  |
| 17   |                                                                                                                                |                                                                      |                               |  |
| 2    |                                                                                                                                |                                                                      |                               |  |